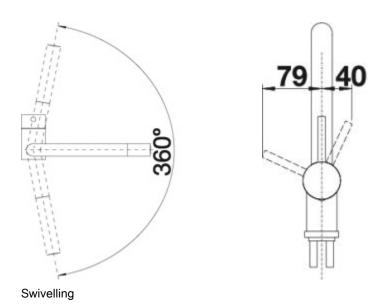

### Practical in form and function

- Minimalist design
- High spout for easy filling of pans and vases
- Spout can be swivelled through 360° for greater cover

# Scope of supply

- Single-lever mixer tap
- Spout can be swivelled by  $360^{\circ}$
- Ø 35 mm tap hole required
- With ceramic disk cartridge
- Flexible connector pipes, 450 mm long and 3/8" nut for particularly easy and safe installation
- Patented jet regulator for markedly reduced scaling
- Stabilisation plate to increase the stability of the tap when fitted in stainless steel sinks
- LGA approved
- DVGW approved