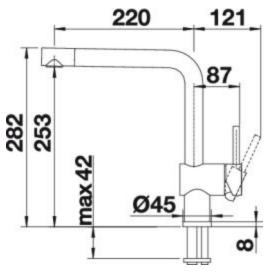

# **BLANCO LINUS**

Item No. 514019

metallic surface high pressure

## Pros



### Practical in form and function

- Minimalist design
- High spout for easy filling of pans and vases
- Spout can be swivelled through 360° for greater cover

## Colours



metallic surface
Item No. 514019
high pressure

#### Available colours



stainless steel finish



stainless steel



chrome

### **Details**



Side View



# Scope of supply

- Single-lever mixer tap
- Spout can be swivelled by  $360^{\circ}$
- Ø 35 mm tap hole required
- With ceramic disk cartridge
- Flexible connector pipes, 450 mm long and 3/8" nut for particularly easy and safe installation
- Patented jet regulator for markedly reduced scaling
- Stabilisation plate to increase the stability of the tap when fitted in stainless steel sinks
- LGA approved
- DVGW approved