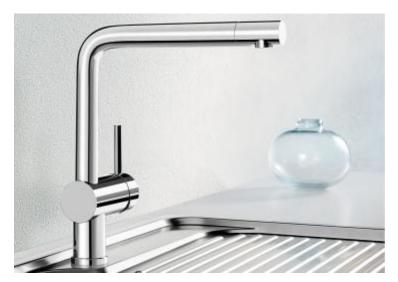

# **BLANCO LINUS**

Item No. 514019

metallic surface high pressure

### Practical in form and function

- Minimalist design
- High spout for easy filling of pans and vases
- Spout can be swivelled through 360° for greater cover

### **Details**

Side View