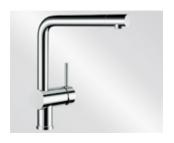

# **BLANCO LINUS**

Item No. 514019

metallic surface high pressure

## Pros



### Practical in form and function

- Minimalist design
- High spout for easy filling of pans and vases
- Spout can be swivelled through 360° for greater cover

## Colours



metallic surface
Item No. 514019
high pressure

#### Available colours



stainless steel finish



stainless steel



chrome

### **Details**



Side View



# Scope of supply

- Single-lever mixer tap
- Spout can be swivelled by  $360^{\circ}$
- Ø 35 mm tap hole required
- With ceramic disk cartridge
- Flexible connector pipes, 450 mm long and 3/8" nut for particularly easy and safe installation
- Patented jet regulator for markedly reduced scaling
- Stabilisation plate to increase the stability of the tap when fitted in stainless steel sinks
- LGA approved
- DVGW approved